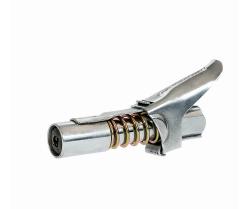

## G-coupler mouth piece

M 10 x 1

Item number: 12 649

EAN: 4103810126499

Discount group:

Technical data

Connection: M 10 x 1 Design: 4 jaws Wrench size (SW) (mm): 13

Material: steel, galvanized

Diameter (mm): 15 37 Length (mm): 0,095 Weight (kg):

## **Specification**

- Works with all grease gun types
- The G-Coupler fits easily on the grease nipple
- Four hardened spring steel jaws

- Suitable for all hydraulic grease nipples according to DIN specifications
- For use on commercial vehicles, construction machinery and tractors
- No need to hold the coupler when operating the grease gun and no grease leak
- Easily release the coupler by pressing the trigger