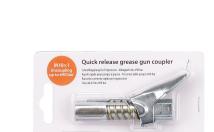

## G-coupler mouth piece

M 10 x 1

Item number: 12 649

EAN: 4103810126499

Discount group:

Technical data

Connection: M 10 x 1 Design: 4 jaws Wrench size (SW) (mm): 13

Material: steel, galvanized

Diameter (mm): 15 37 Length (mm): 0,095 Weight (kg):

## **Specification**

- Works with all grease gun types
- The G-Coupler fits easily on the grease nipple
- Four hardened spring steel jaws



- Suitable for all hydraulic grease nipples according to DIN specifications
- For use on commercial vehicles, construction machinery and tractors
- No need to hold the coupler when operating the grease gun and no grease leak
- Easily release the coupler by pressing the trigger

## **Packaging**

Pressol-branded packaging