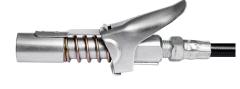

## G-coupler mouth piece

M 10 x 1

Item number: 12 649

EAN: 4103810126499

Discount group:

Technical data

Connection: M 10 x 1 Design: 4 jaws Wrench size (SW) (mm): 13

Material: steel, galvanized

Diameter (mm): 15 37 Length (mm): 0,095 Weight (kg):

## **Specification**

- Works with all grease gun types
- The G-Coupler fits easily on the grease nipple
- Four hardened spring steel jaws

- Suitable for all hydraulic grease nipples according to DIN specifications
- For use on commercial vehicles, construction machinery and tractors
- No need to hold the coupler when operating the grease gun and no grease leak
- Easily release the coupler by pressing the trigger